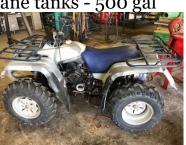

### **MISCELLANEOUS**

2- Galvanized culverts - 4'x20' Tarps

Steel table

2- Propane tanks - 500 gal

Yamaha 4 wheeler

Lori from *The Crazy Lady's Rubbish Store* will disperse all remaining merchandise from the store. A whole lot of everything for your decorating pleasures!