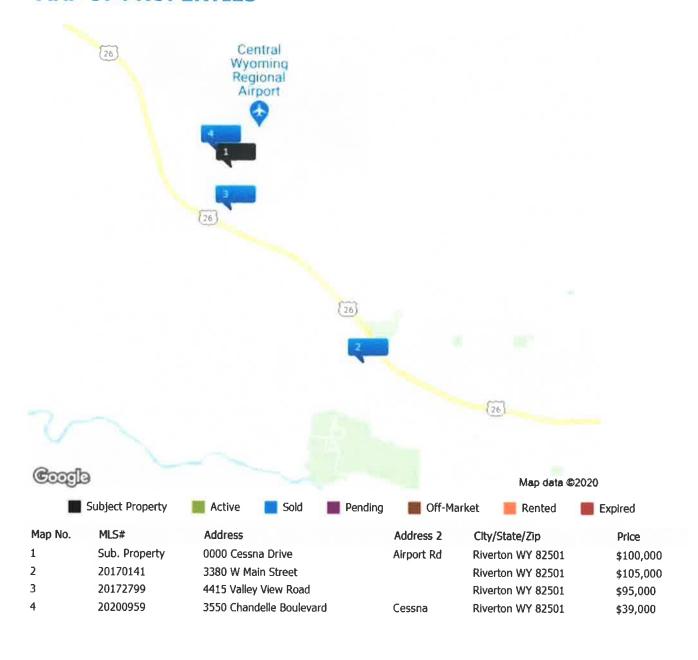

# COMPARABLE REPORT

| MLS #            | Subj Prop 20200960 | 20170141                | 20172799        | 20200959        |
|------------------|--------------------|-------------------------|-----------------|-----------------|
| Status           | ACTIVE             | SOLD                    | SOLD            | SOLD            |
| Туре             | Industrial Land    | Development Residential | Commercial Land | Industrial Land |
| Area             | FREMONT COUNTY     | FREMONT COUNTY          | FREMONT COUNTY  | FREMONT COUNTY  |
| otal # of Acres  | 4.33               | 3.91                    | 17.00           | 1.80            |
| lectric          | Yes                | Yes                     | Yes             | Yes             |
| Vater            | Public             | Public                  | Other           | Public          |
| ewer             | Public             | None                    | None            | Public          |
| Adjustments:     |                    |                         |                 |                 |
| Total # of Acres | \$0                | +\$11.278               | - \$24.197      | +\$54.816       |

### **MAP OF PROPERTIES**

Ivan J. Judd, Associate Broker, ALC