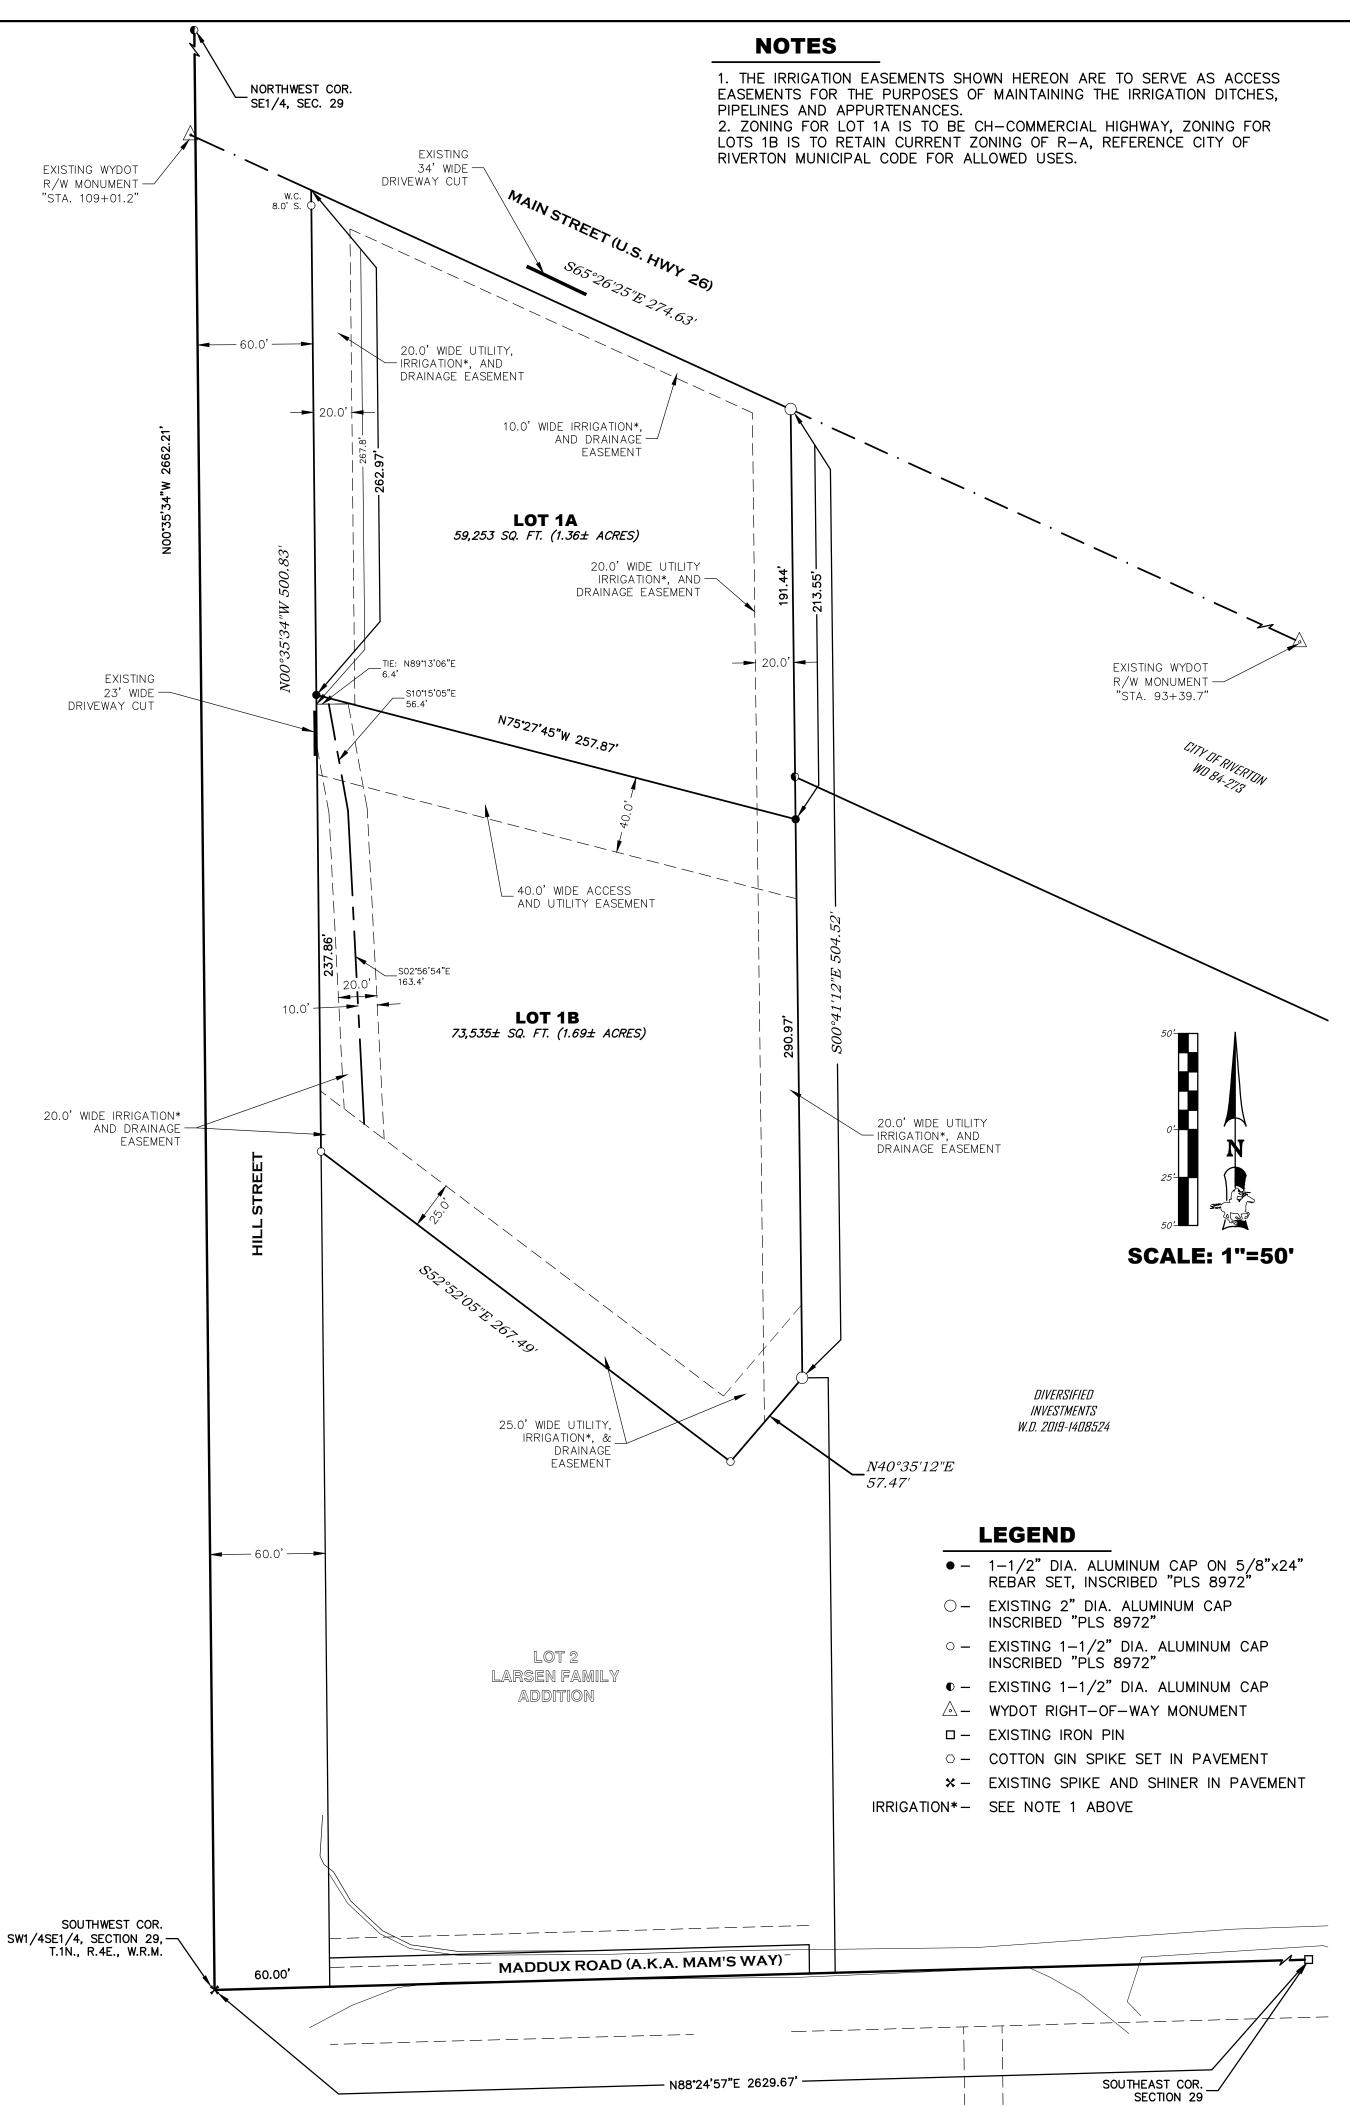

**SUBJECT:** Re-plat Lot 1, Larsen Family Addition to the City of Riverton

PETITIONER: Diversified Investments, LLC

**Recommendation:** The City Council approve the Re-plat Lot 1, Larsen Family Addition to the City of Riverton.

**Background:** The Larsen Family Addition plat was recorded February 2, 2019 and created two lots along the east side of Hill Street between Maddux Road (a.k.a. Mam's Way) and West Main Street. More specifically, the plat divided a 5 acre parcel containing a single family residence into two separate parcels; a 2 acre parcel containing the existing residence (Lot 2), and another 3 acre vacant parcel (Lot 1).

**Discussion:** This re-plat of Lot 1, Larsen Family Addition now seeks to divide Lot 1 into two separate parcels (Lot 1A & Lot 1B). Lot 1A is proposed as 1.36 acres, and Lot 1B is proposed as 1.69 acres. A 40-ft wide access and utility easement will divide Lot 1A and Lot 1B. This easement will allow access to the 8.5 acre parcel to the east also owned by the petitioner.

Notifications to surrounding properties were sent with no responses as of the publication date of this packet. The Planning Commission reviewed this re-plat at their November 5<sup>th</sup>, 2020 regular meeting and recommended approval unanimously.

### SURVEYOR'S CERTIFICATION

STATE OF WYOMING S.S.

I, Thomas A. Johnson, do hereby state that I am a registered Land Surveyor licensed under the laws of the State of Wyoming, that this plat is a true, correct and complete plat of Replat of Lot 1, Larsen Family Addition to the City of Riverton, containing 3.05 acres (132,788 Square feet) more or less, as laid out, platted, dedicated and shown hereon, that such plat was made from an accurate survey of said property made by me and under my supervision and correctly shows the location and dimensions of the lots and easements of said subdivision as the same are staked upon the ground in compliance with Fremont County Subdivision regulations governing the subdivision of land.