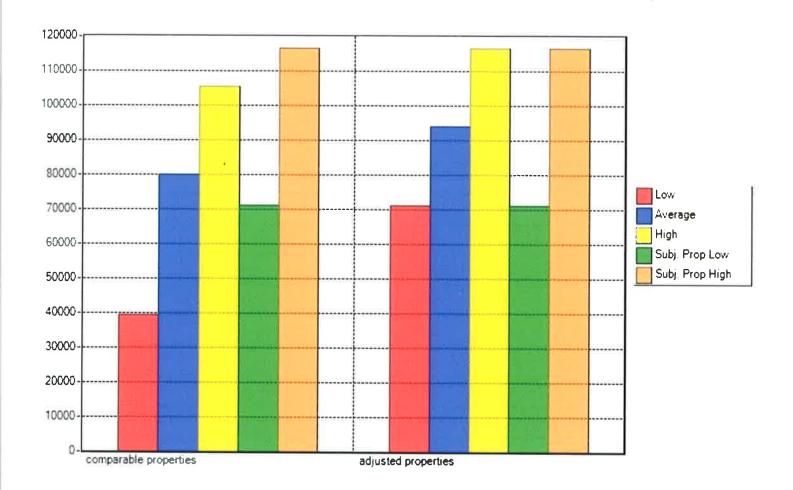

| Adjusted Price | \$100,000 | \$116,278 | \$70,803 | \$93,816 |
|----------------|-----------|-----------|----------|----------|
|                |           |           |          |          |

| 75.5           | LOTS      | ND LAND Summary St | atistics  | 1 1/2 1/3 7 |
|----------------|-----------|--------------------|-----------|-------------|
|                | HIGH      | LOW                | AVERAGE   | MEDIAN      |
| Price:         | \$160,000 | \$44,000           | \$118,000 | \$150,000   |
| Selling Price: | \$105,000 | \$39,000           | \$79,666  | \$95,000    |
| Adj Price:     | \$116,278 | \$70,803           | \$93,632  | \$93,816    |

### **COMPARABLE PRICE ANALYSIS**

| Comparable Price Analysis | Price          |
|---------------------------|----------------|
| Low                       | \$39,000       |
| Average                   | \$79,666       |
| High                      | \$105,000      |
| Adjusted Price Analysis   | Adjusted Price |
| Low                       | \$70,803       |
| Average                   | \$93,632       |
| High                      | \$116,278      |
| Suggested List Price      |                |
| Low                       | \$70,803       |
| High                      | \$116,278      |

### Conclusion

Market Value as of November 13, 2020.

\$70,803 - \$116,278

11-13-2020

**Broker Associate** 

This is an opinion of price and is not a certified appraisal of the market value of the property. If such an appraisal is desired, the service of a certified appraiser must be obtained.