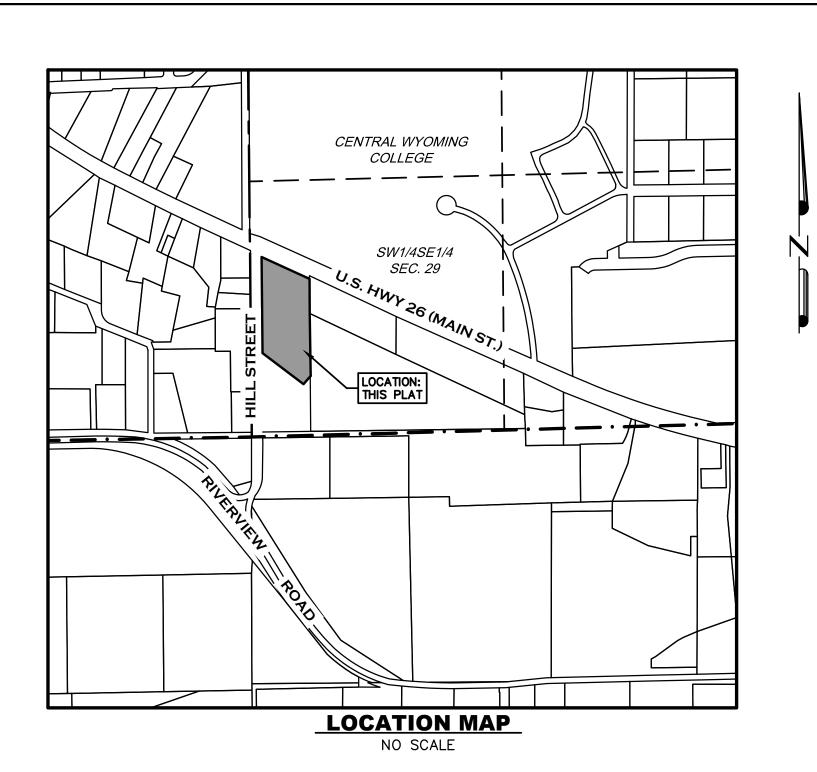

**SUBJECT:** Re-plat Lot 1, Larsen Family Addition to the City of Riverton

PETITIONER: Diversified Investments, LLC

**Recommendation:** The City Council approve the Re-plat Lot 1, Larsen Family Addition to the City of Riverton.

**Background:** The Larsen Family Addition plat was recorded February 2, 2019 and created two lots along the east side of Hill Street between Maddux Road (a.k.a. Mam's Way) and West Main Street. More specifically, the plat divided a 5 acre parcel containing a single family residence into two separate parcels; a 2 acre parcel containing the existing residence (Lot 2), and another 3 acre vacant parcel (Lot 1).

**Discussion:** This re-plat of Lot 1, Larsen Family Addition now seeks to divide Lot 1 into two separate parcels (Lot 1A & Lot 1B). Lot 1A is proposed as 1.36 acres, and Lot 1B is proposed as 1.69 acres. A 40-ft wide access and utility easement will divide Lot 1A and Lot 1B. This easement will allow access to the 8.5 acre parcel to the east also owned by the petitioner.

Notifications to surrounding properties were sent with no responses as of the publication date of this packet. The Planning Commission reviewed this re-plat at their November 5<sup>th</sup>, 2020 regular meeting and recommended approval unanimously.